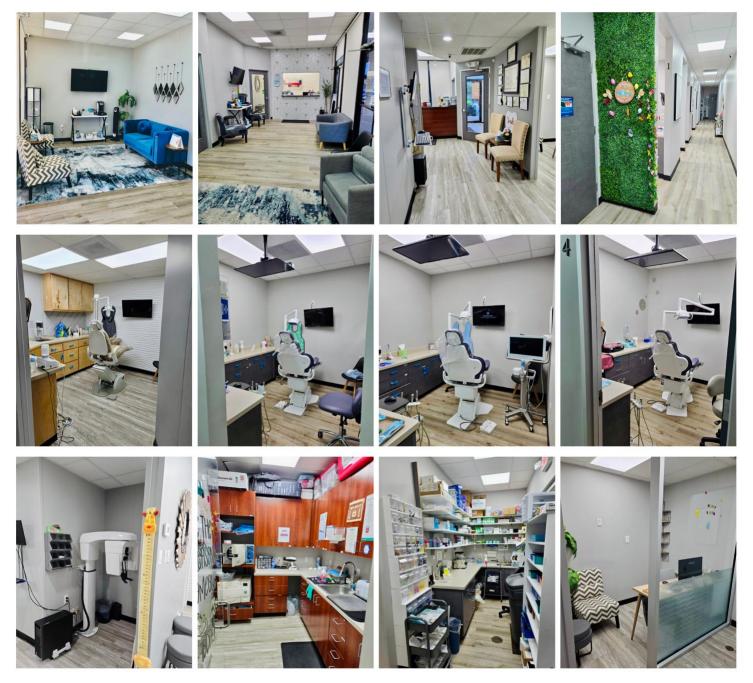

ation:**

- Location: 3101 FM 1960 Rd. West Humble, TX 77338
- Year Established: 2017
- Square Footage: 2,450 sf.
- Operatories: 8
- Active Patients: 3,100+

#### **Demographics Information:**

- Population: 197,434
- Estimated Households: 68,780
- Average Household Income: \$90,128

#### Full report available

#### **Financial Information:**

Total Gross Collections:

- 2023: \$1.42 million
- 2022: \$1.25 million
- 2021: \$1.14 million

#### Lease Information:

- Type of Lease: NNN Lease +/- \$4,000 per month
- Primary Lease Expiration Year: 2030
- Option Periods: Two (2) additional five (5) year option periods available → lease extension to year 2035 and year 2040

### **For Further Inquiries**

#### Alexander Frias (Commercial Broker)

alex@phelpsandfrias.com

(713) 269-7058

# Photos